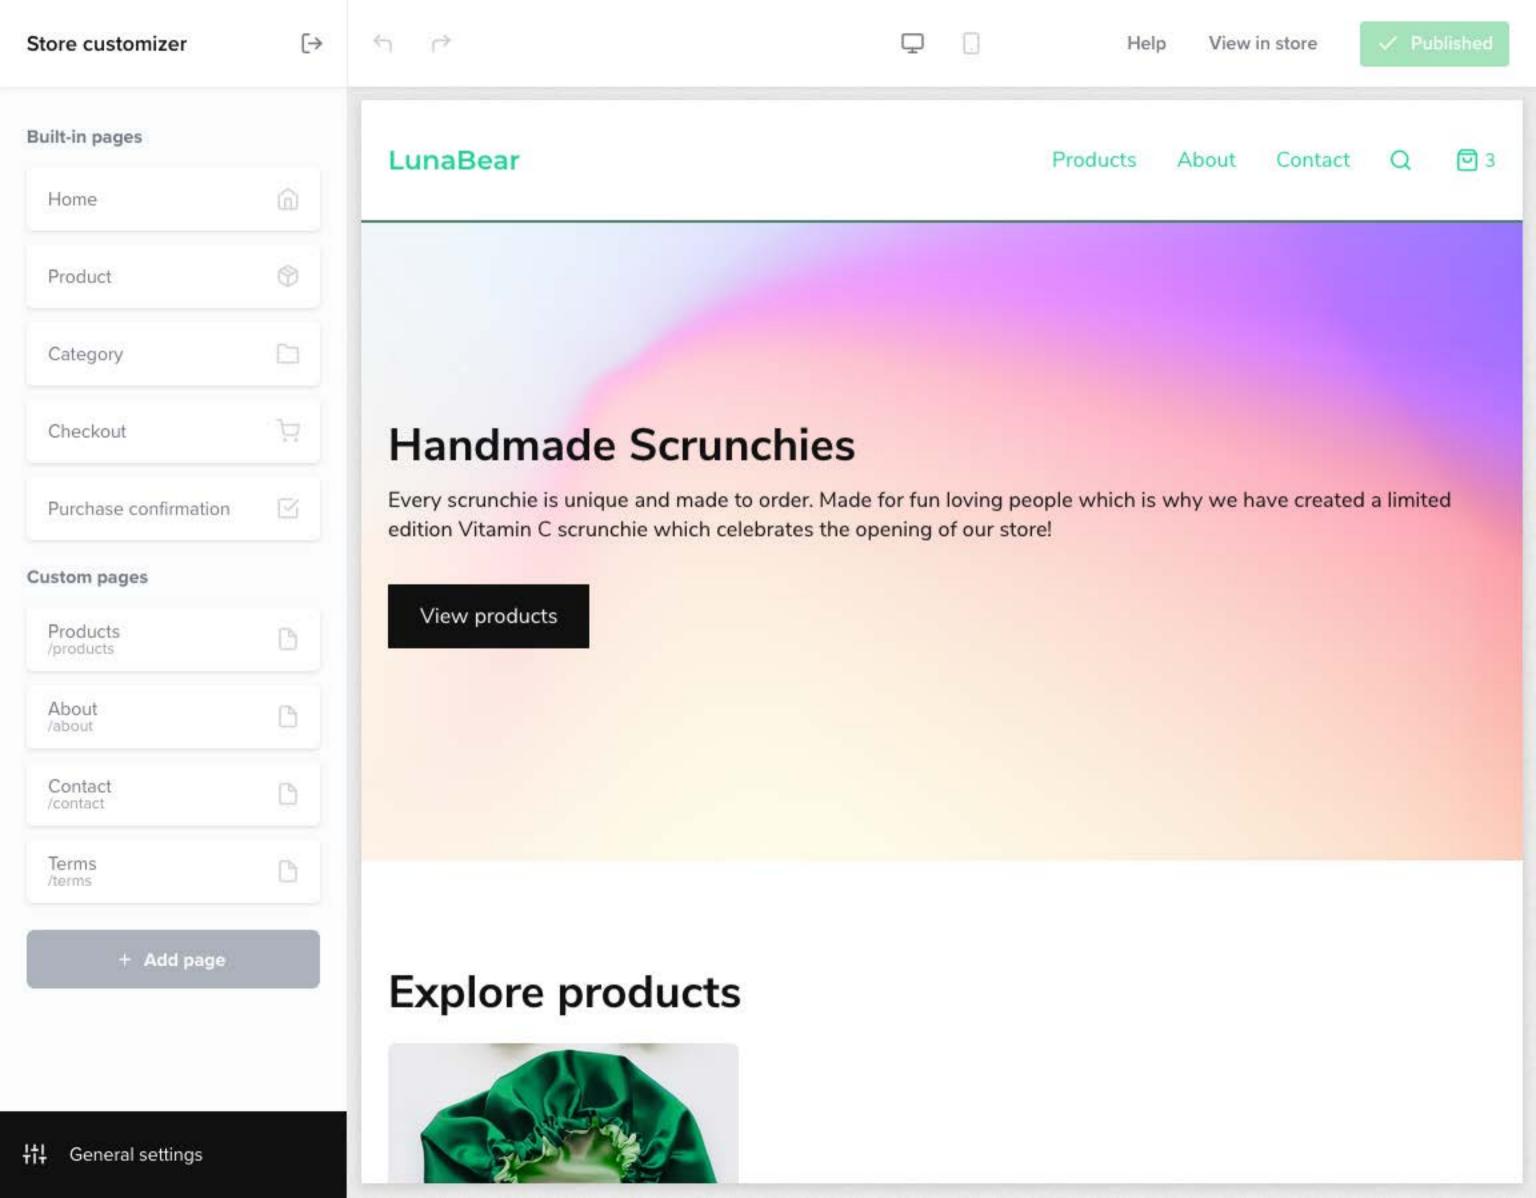

### **Handmade Scrunchies**

Every scrunchie is unique and made to order. Made for fun loving people which is why we have created a limited edition Vitamin C scrunchie which celebrates the opening of our store!

View products

# **Explore products**

Cotton Scrunchie

\$15+