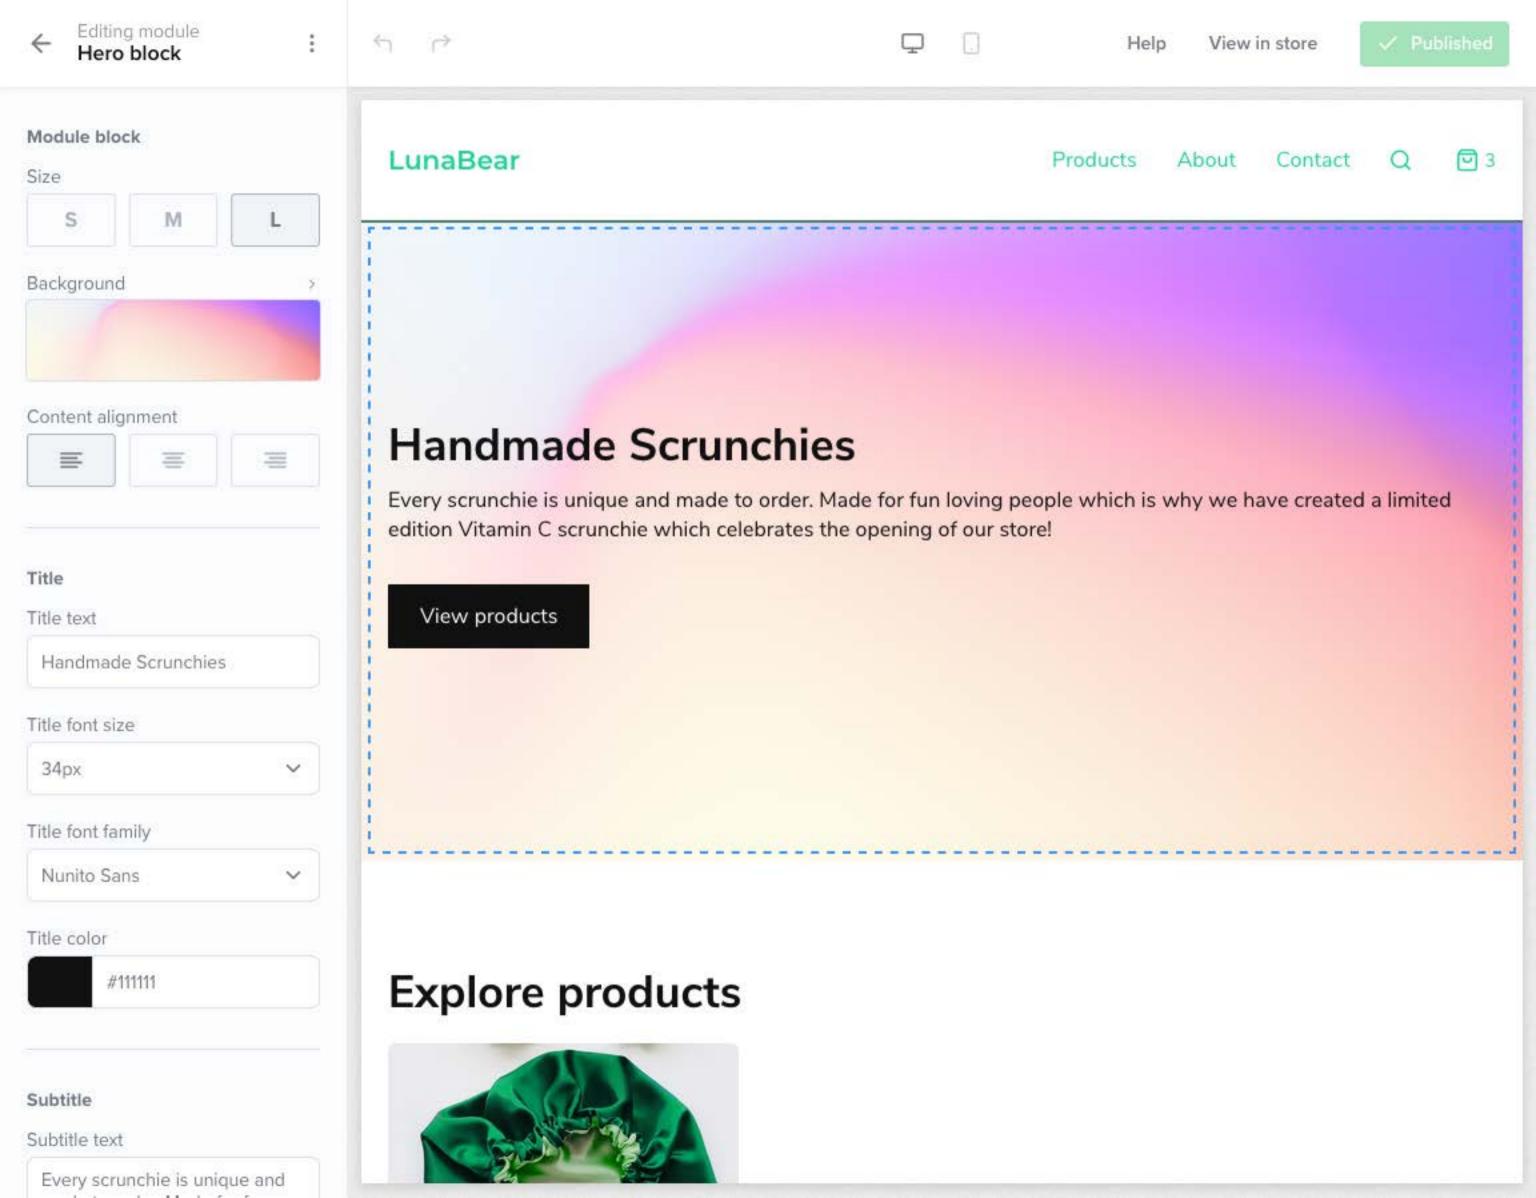

### **Handmade Scrunchies**

Every scrunchie is unique and made to order. Made for fun loving people which is why we have created a limited edition Vitamin C scrunchie which celebrates the opening of our store!

View products