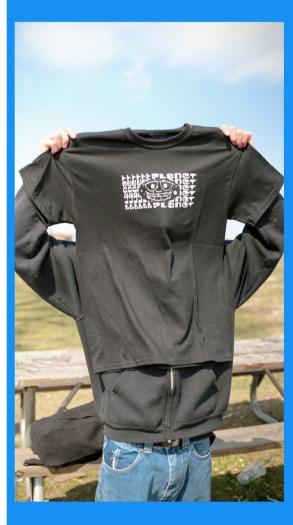

|



#### "CUSTOM APPAREL THAT IS OUT OF THIS WORLD"

## **Services**



#### **Screen Printing**

Screen printing, also known as silk screening or silkscreen printing, is the process of transferring a stencilled design onto a surface using a mesh screen, ink, and a squeegee



#### **Heat Transfer**

Heat transferring is the process of applying an inkbased design to the product to be decorated with a heat press machine. As the name implies, a heat press machine works by using heat and pressure to apply the design to garment.



#### **Embroidery**

Embroidery is the skilled technique of embellishing and decorating a garment by hand, using stitches in silks and yarns and sometimes including sequins, beads, feathers and pearls.



#### **Employee Fun** Planet Printing & Embroidery staff uniform

#### WHAT CUSTOMERS ARE SAYING

Ordered custom heat transfer apparel a year ago and still everything looks brand new! The prices are responsible and there custom service is impeccable.

Whitney Johnson - livinglikejaney.com



445 E 86 W 27th St # 601 445E86W27th St # 601 New York NY 10028 ail: youremail@yourdomain.cc Phone: +27 (0) 555 0000 000 Fax: +27 (0) 555 0000 001 RECENT POSTS

Copyright © 2022 Baseline - Theme by <u>SiteOrigin</u>





## **About Us**

Printing and embroidery custom apparel has been our passion for many years now. In 2017 we decided to get serious about the business and never looked back. We pride ourselves in helping our clients get the best product at a timely fashion, all our professional employ