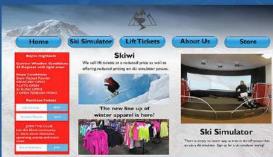

# Photoshop Comp Home Page

Home

**Boyne Highlands** 

**Current Weather Conditions** 22 Degrees with light snow

**Purchase Tickets** 

**JOIN THE CLUB** oin the Skiwi community

to learn about discounts,

Email Address

more.

upcoming events, and much

Slope Conditions Snow: Packed Powder 430 ACRES OPEN

7 LIFTS OPEN 53 RUNS OPEN **3 OPEN TERRAIN PARKS** 

Lift Tickets

Season Passes

**Ski Simulator** Lift Tickets

#### Skiwi

We sell lift tickets at a reduced price as well as offering reduced pricing on ski simulator passes.

### winter apparel is here!

Store

**About Us** 

#### **Ski Simulator**

There is simply no better way to train in the off season than to use a ski simulator. This is a fun way to work-out as well. The New Redesigned Leader Pro Snow Sports Simulator is perfect for fitness centers or home. We offer discount pricing on simulators and season passes.