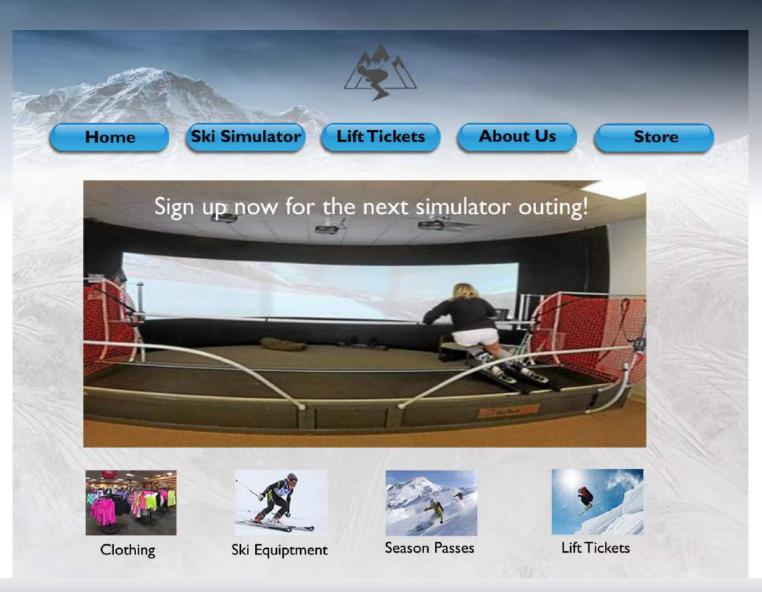

### Photoshop Comp Ski Simulator Page

#### **Ski Simulator**

There is simply no better way to train in the off season than to use a ski simulator. This is a fun way to work-out as well. The New Redesigned Leader Pro Snow Sports Simulator is perfect for fitness centers or home. We offer discount pricing on simulators and season passes.