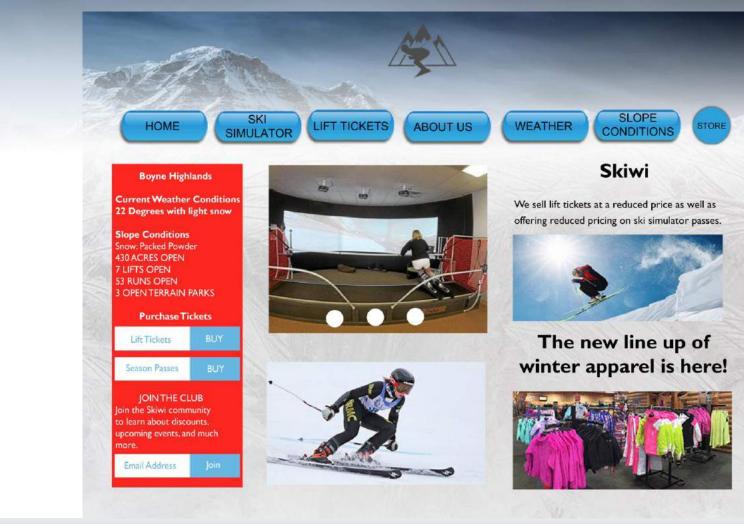

# Photoshop Comp Home Page

Home

**Boyne Highlands** 

**Current Weather Conditions** 22 Degrees with light snow

**Purchase Tickets** 

**JOIN THE CLUB** oin the Skiwi community

to learn about discounts,

Email Address

more.

upcoming events, and much

Slope Conditions Snow: Packed Powder 430 ACRES OPEN

7 LIFTS OPEN 53 RUNS OPEN **3 OPEN TERRAIN PARKS** 

Lift Tickets

Season Passes

**Ski Simulator** Lift Tickets

#### Skiwi

We sell lift tickets at a reduced price as well as offering reduced pricing on ski simulator passes.

### winter apparel is here!

Store

**About Us** 

#### **Boyne Highlands**

Current Weather Conditions 22 Degrees with light snow

Slope Conditions Snow: Packed Powder 430 ACRES OPEN 7 LIFTS OPEN 53 RUNS OPEN 3 OPEN TERRAIN PARKS

Purchase Tickets

Lift Tickets BU'

JOIN THE CLUB Join the Skiwi community to learn about discounts, upcoming events, and much more.

Season Passes

Email Address Joir

### We sell lift tickets at a reduced price as well as offering reduced pricing on ski simulator passes.

Skiwi

The new line up of winter apparel is here!

**Ski Simulator** 