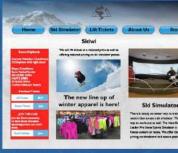

#### Skiwi

We sell lift tickets at a reduced price as well as offering reduced pricing on ski simulator passes.

### winter apparel is here!

Store

**About Us** 

### We sell lift tickets at a reduced price as well as offering reduced pricing on ski simulator passes.

Skiwi

The new line up of winter apparel is here!

**Ski Simulator** 