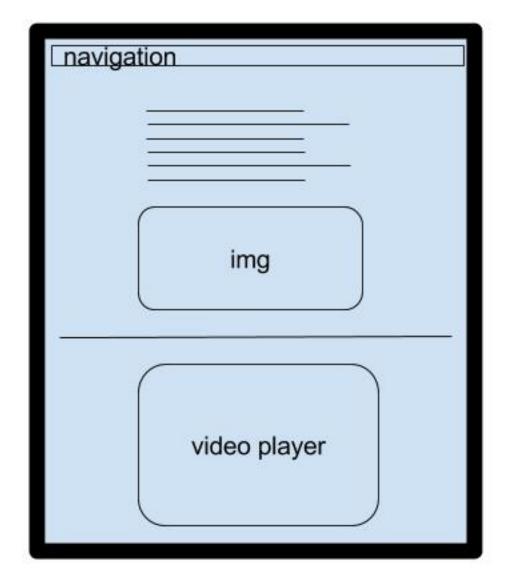

Trust Loyality Value

Heading <H1>
text

| navigation   |  |
|--------------|--|
| img          |  |
| video player |  |
|              |  |