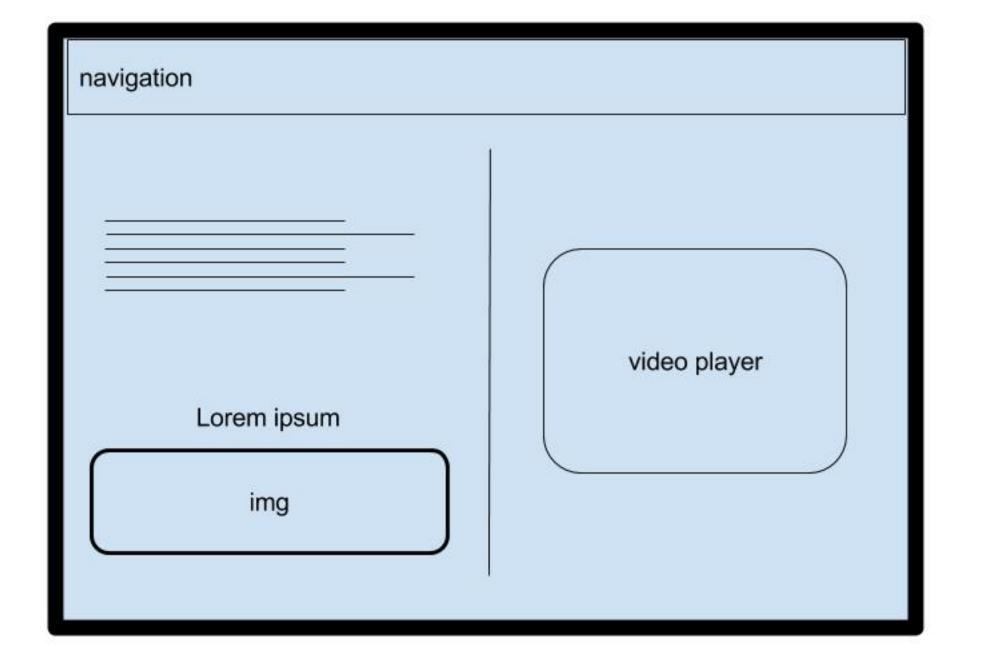

Trust Loyality Value

Heading <H1>
text

| navigation   |  |
|--------------|--|
| img          |  |
| video player |  |
|              |  |