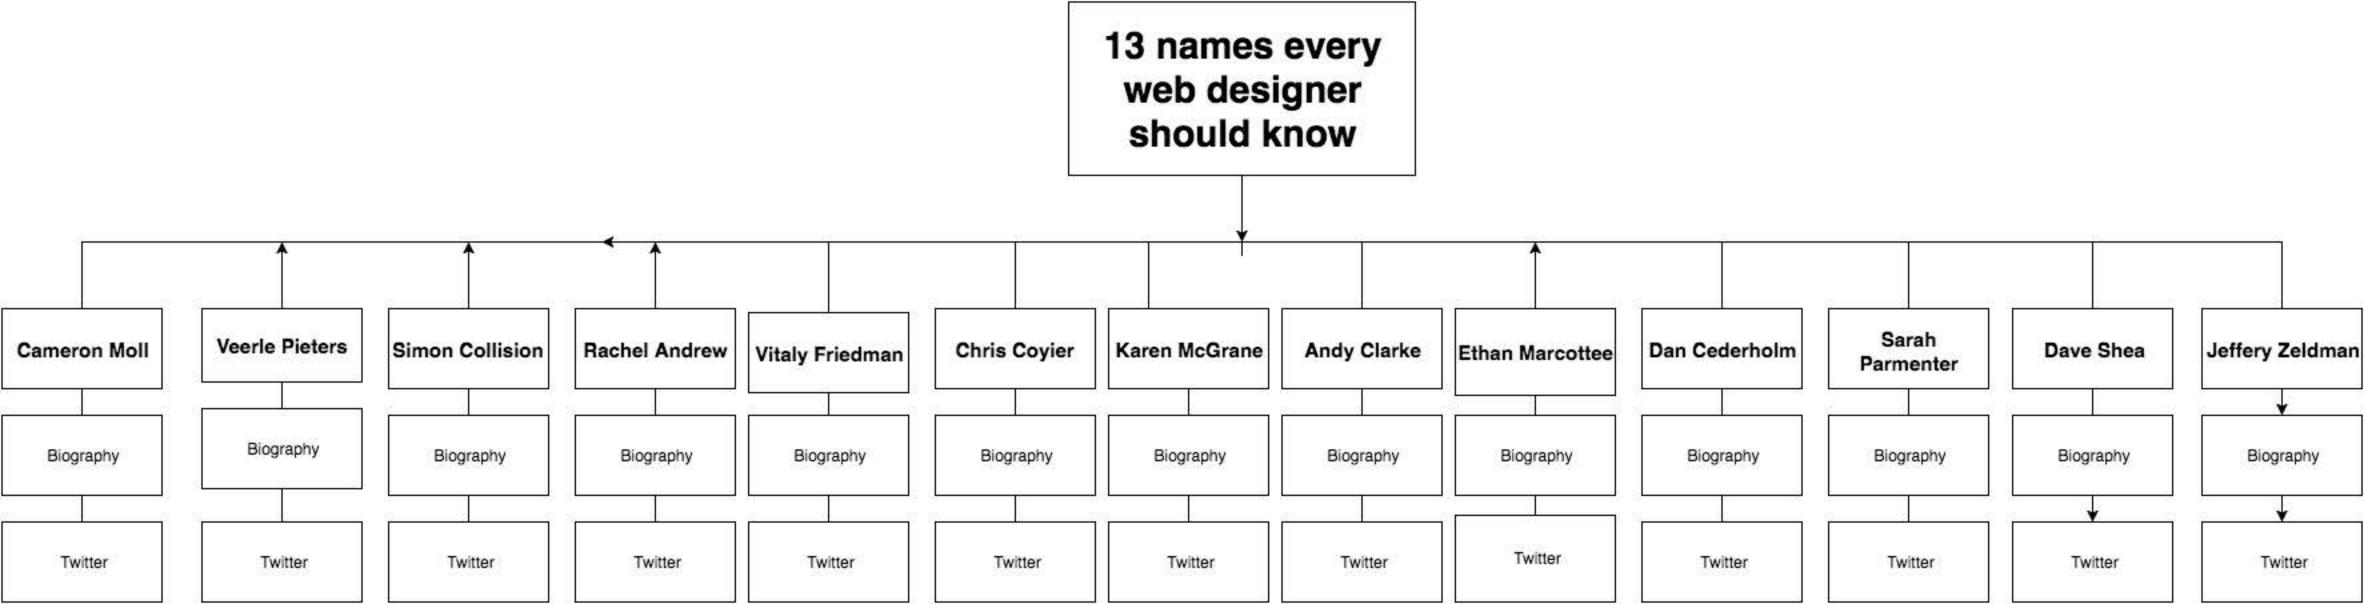

#### **Content List**

- H1 13 Names Every Web Designer Should Know
- H2 Andy Clarke
- H2 Ethan Marcotte
- H2 Chris Coyier
- H2 Karen McGrane
- H2 Dan Cederholm
- H2 Sarah Parmenter
- H2 Dave Shea
- H2 Jeffery Zeldman
- H2 Vitaly Friedman
- H2 Rachel Andrew
- H2 Simon Collison
- H2 Veerle Pieters
- H2 Cameron Moll