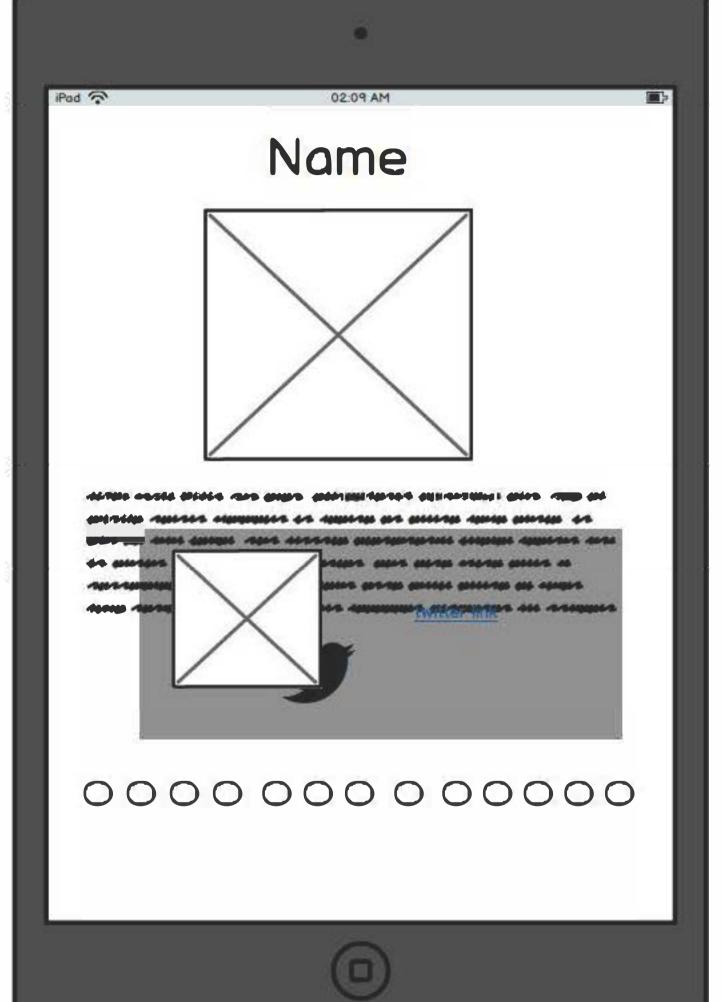

### Website Discovery

I will be using a full browser slider for my website. Each designer will go on a panel of their own. The twitter button will open a modal with a current picture of the designers twitter picture and a direct link to their twitter page. Each panel of the slider will have a image of the designer and a small biography about who they are and what they do and the twitter modal button.

#### Plan

Each Panel of the slider will be a different designer. Twitter symbol will be a modal.

Topic page website Angela Johnsonbaugh NAME NAME NAME NAME TME TMG IMG 0000000000000 000000000000 000000000000 modal for twitter PROJECT NOTES