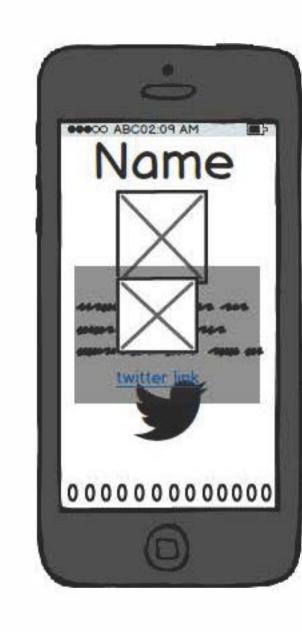

### Website Discovery

I will be using a full browser slider for my website. Each designer will go on a panel of their own. The twitter button will open a modal with a current picture of the designers twitter picture and a direct link to their twitter page. Each panel of the slider will have a image of the designer and a small biography about who they are and what they do and the twitter modal button.

#### Plan

Each Panel of the slider will be a different designer. Twitter symbol will be a modal.

Topic page website Angela Johnsonbaugh NAME NAME NAME NAME TME TMG IMG 0000000000000 000000000000 000000000000 modal for twitter PROJECT NOTES