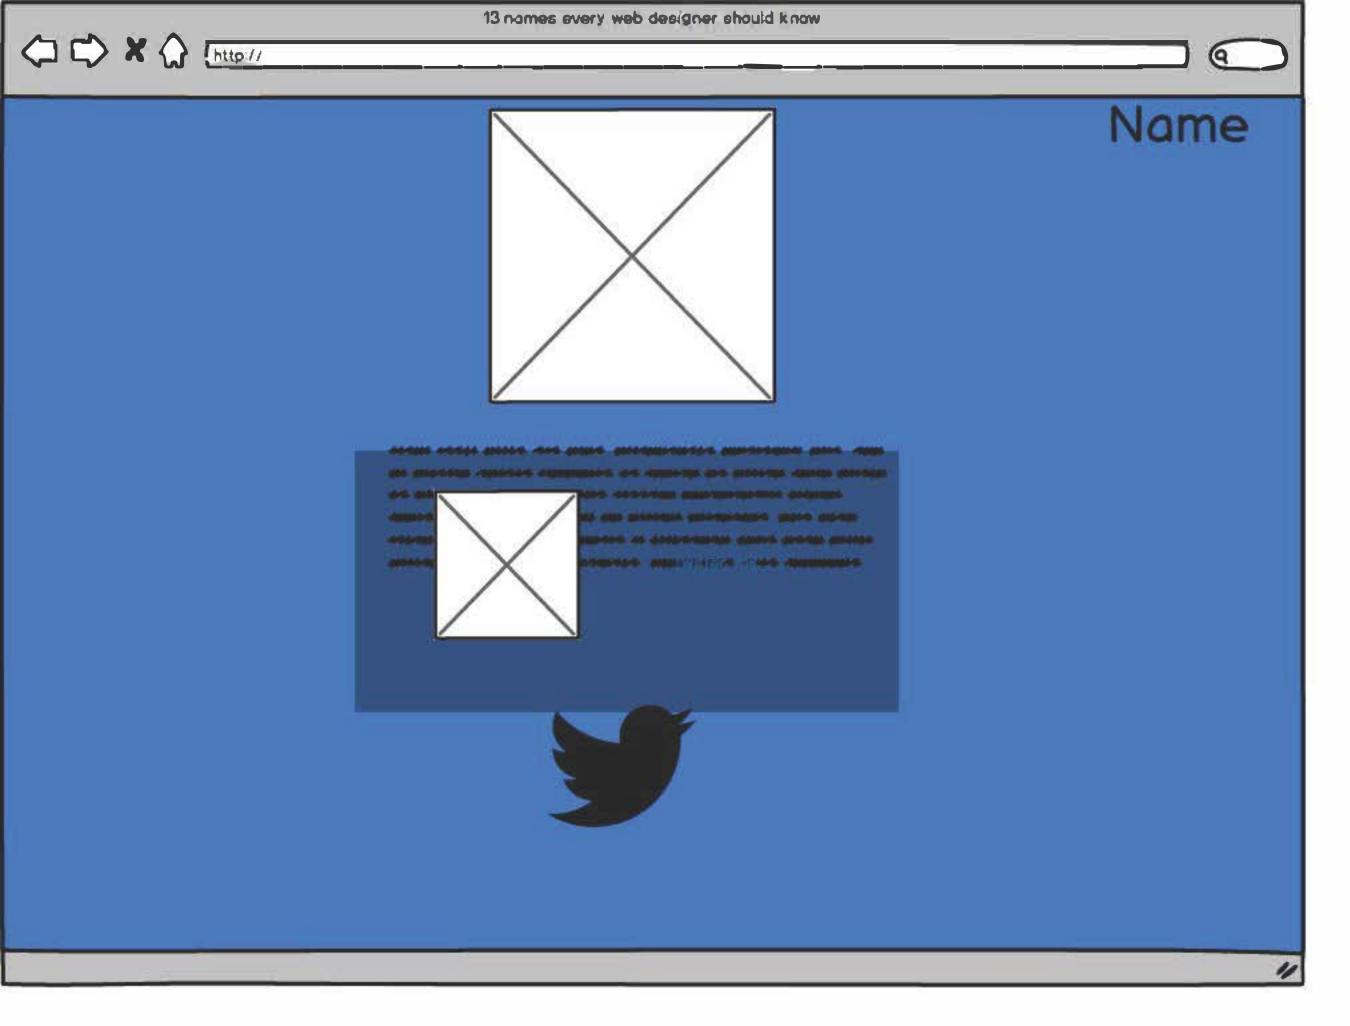

### Website Discovery

I will be using a full browser slider for my website. Each designer will go on a panel of their own. The twitter button will open a modal with a current picture of the designers twitter picture and a direct link to their twitter page. Each panel of the slider will have a image of the designer and a small biography about who they are and what they do and the twitter modal button.

#### Plan

Each Panel of the slider will be a different designer. Twitter symbol will be a modal.

Topic page website Angela Johnsonbaugh NAME NAME NAME NAME TME TMG IMG 0000000000000 000000000000 000000000000 modal for twitter PROJECT NOTES