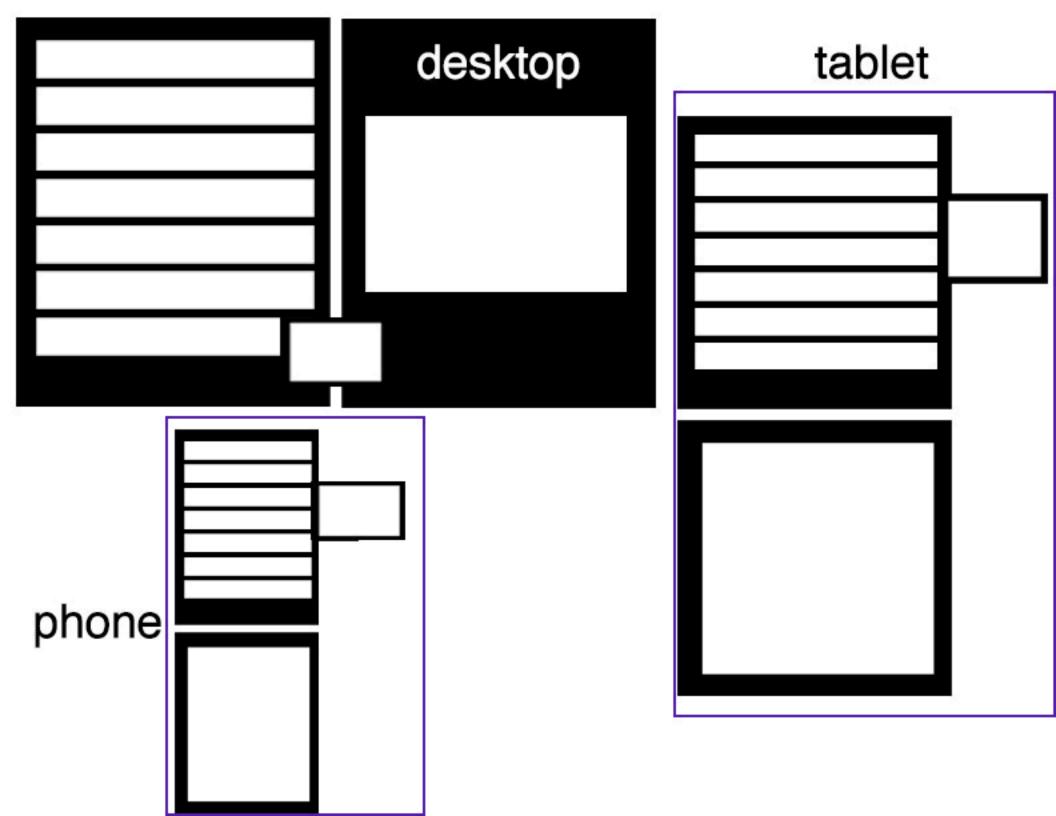

content plan: host page

Semantic UI: tabs, accordions, carousel, modal, sidebars, tooltips, dropdowns, 2-layer elements

| Headings | Content                                                                                                                                                                                                          | Container                          |
|----------|------------------------------------------------------------------------------------------------------------------------------------------------------------------------------------------------------------------|------------------------------------|
| h1       | how i design for web/my style                                                                                                                                                                                    | header                             |
| nav      | <ul> <li>font</li> <li>scroll</li> <li>skeleton</li> <li>topic</li> <li>modal</li> <li>component 1</li> <li>component 2</li> <li>dashboard</li> <li>plug in</li> <li>landing</li> <li>planning doc(s)</li> </ul> | <nav> 2 column row stackable</nav> |
|          | <ul> <li>font</li> <li>scroll</li> <li>skeleton</li> <li>topic</li> <li>modal</li> <li>component 1</li> <li>component 2</li> <li>dashboard</li> <li>plug in</li> <li>landing</li> <li>planning doc(s)</li> </ul> | opens html                         |