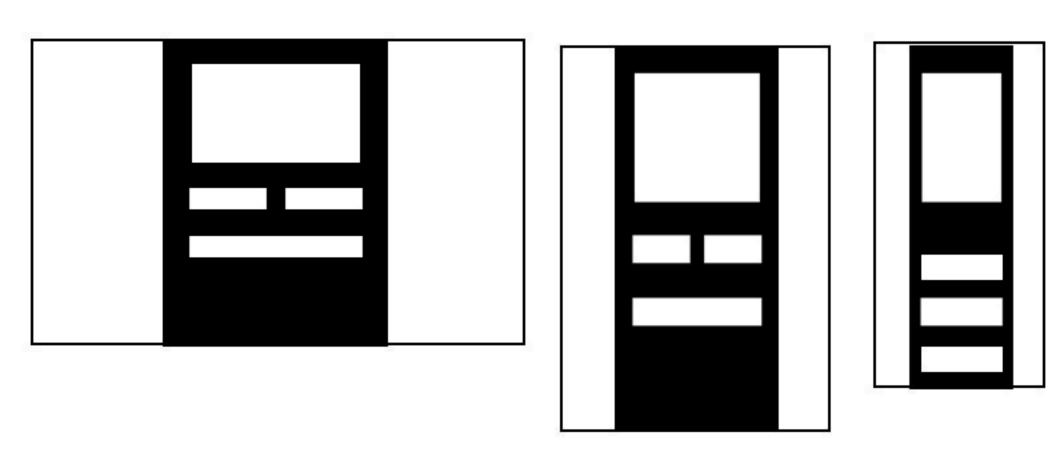

a form

to capture information to deliver content better

CTA call to action

easy for user to sign and and navigate the page

<h1>welcome shoelover!</h1>

>brief information about the perks

| logo | image          |
|------|----------------|
|      |                |
| h1   | cta button     |
|      |                |
| р    | div under form |
| form | inverted form  |